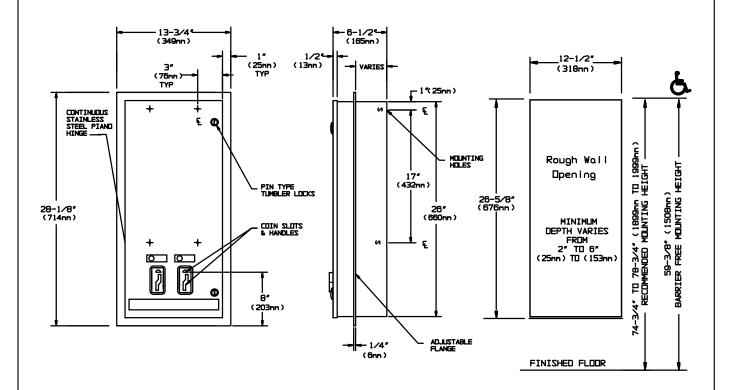

#### **SPECIFICATION**

Sanitary Napkin / Tampon Vendor shall dispense 30 napkins and 27 tampons of specified sizes and shall have cabinet and flange fabricated of alloy 18-8 stainless steel, type 304, 18 gauge; all exposed surfaces shall have  $N^{\circ}$  4 satin finish and be protected during shipment by plastic PVC film easily removed after installation. Doors shall be fabricated of 18 gauge same grade stainless steel and shall be attached to cabinet with a full length 3/16" dia. (5mm) stainless steel multi-staked piano hinge and shall be held closed with two (2) tumbler locks keyed alike to other ASI washroom equipment. Internal coin-box shall be keyed differently than door locks. Dispensing mechanisms shall be fastener mounted internally to provideability to change mechanisms for coinage denomination. Structural assembly of body and door components shall be of welded construction and have no exposed fasteners or welded seams. Weights for each feed track shall be supplied. Factory installed coin operation denomination shall be \_\_\_\_\_\_ (please fill in 25¢ or 50¢ or FREE) and add denomination as suffix to model  $N^{\circ}$  (ie: 0464-25).

#### INSTALLATION

Unit is mounted in wall recess using  $N^{\circ}10$  self-tapping screws (by others). Note that coin slot is 7-1/4" (184mm) above bottom edge of rough wall opening, bottom flange is 3/4" (19mm) below bottom edge of rough wall opening.

Rough Wall Opening required is.... 12-1/2" W x 26-5/8" H x 2" min. to 6" max. D (318mm x 676mm x 25mm to 153mm).

**Accessory Specialties** 

AMERICAN DISPENSER

**Desert Ray Products** 

WATROUS, INC